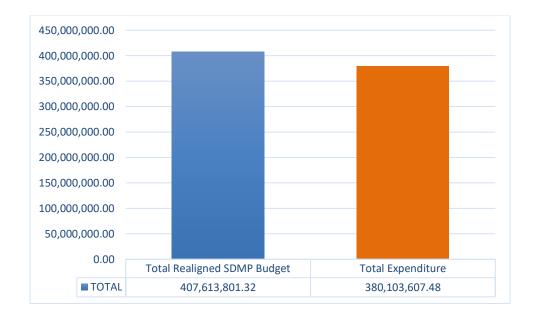

## B. Summary of Accomplishments of SDMP Realignment

As of August 07, 2020, a total of PhP407,613,801.32 SDMP budget was realigned by mining companies to support affected impact and non-impact communities due to COVID-19. Out of this allocated budget, PhP380,103,607.48 was utilized to procure Personal Protective Equipment (PPE) and medical supplies, and to procure goods and supplies for the social amelioration measures in favor of the communities.

**Figure 1.** SDMP Realigned Budget vs. Expenditure (As of August 07, 2020)

**Figure 2.** Summary of SDMP Realignment and Expenditure per Region (As of August 07, 2020)

Table No. 4 shows the summary of the realigned unutilized SDMP budget and total actual expenditure of the companies per region. Some companies spent over their targeted budget through their Corporate Social Responsibility (CSR) funds in the amount of PhP26,210,102.04 to support affected communities due to COVID-19.